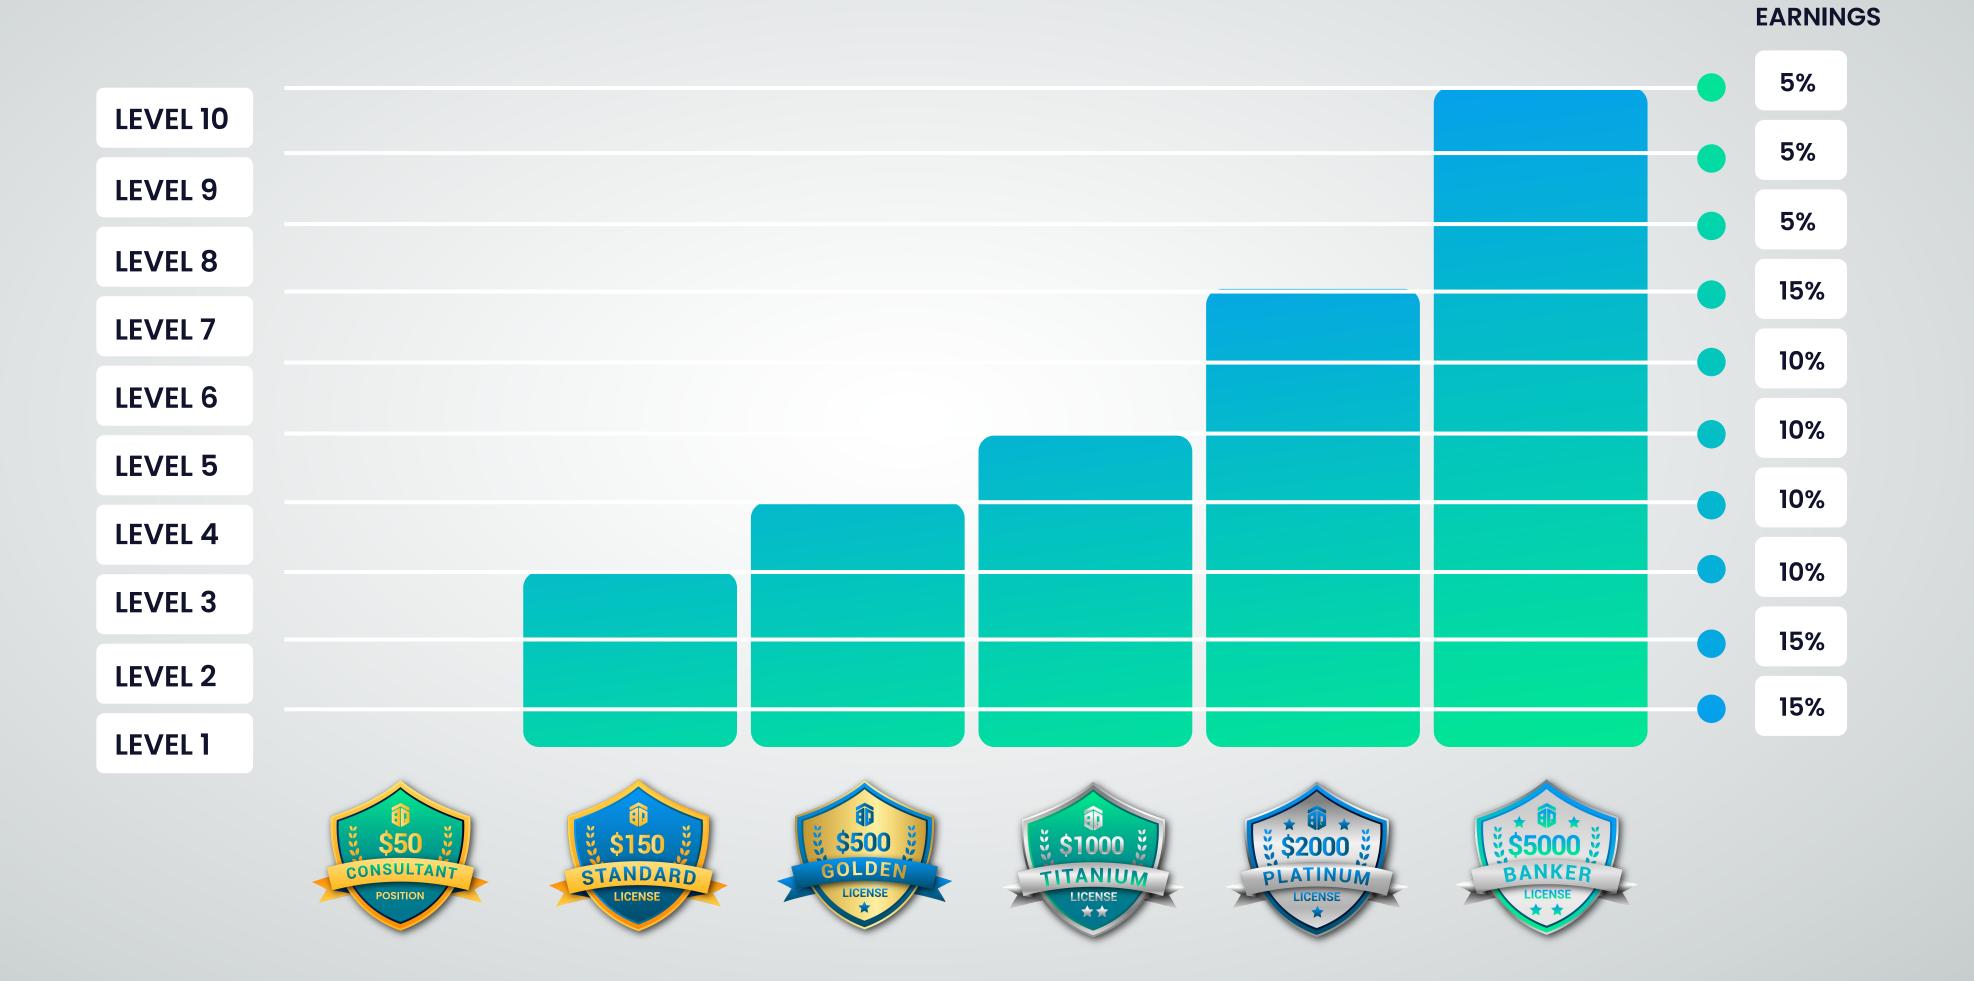

## UNILEVEL PROFIT MATERIAL MATER

Deposit in broker: \$5000 USD

DAILY PROFIT: 1% approx — \$50 USD approx COST BANKER QUOTES — \$25 USD approx

| LEVEL    | PERCENT | DAILY | MONTHLY | YEARLY |
|----------|---------|-------|---------|--------|
| LEVEL 1  | 15%     | 1,875 | 46,875  | 562,5  |
| LEVEL 2  | 15%     | 1,875 | 46,875  | 562,5  |
| LEVEL 3  | 15%     | 1,25  | 31,25   | 375    |
| LEVEL 4  | 10%     | 1,25  | 31,25   | 375    |
| LEVEL 5  | 10%     | 1,25  | 31,25   | 375    |
| LEVEL 6  | 10%     | 1,25  | 31,25   | 375    |
| LEVEL 7  | 15%     | 1,875 | 46,875  | 562,5  |
| LEVEL 8  | 5%      | 0,625 | 15,625  | 187,5  |
| LEVEL 9  | 5%      | 0,625 | 15,625  | 187,5  |
| LEVEL 10 | 5%      | 0,625 | 15,625  | 187,5  |

Annual unilevel potential earnings with 1 client of \$3,800 USD - \$5,000 USD approx