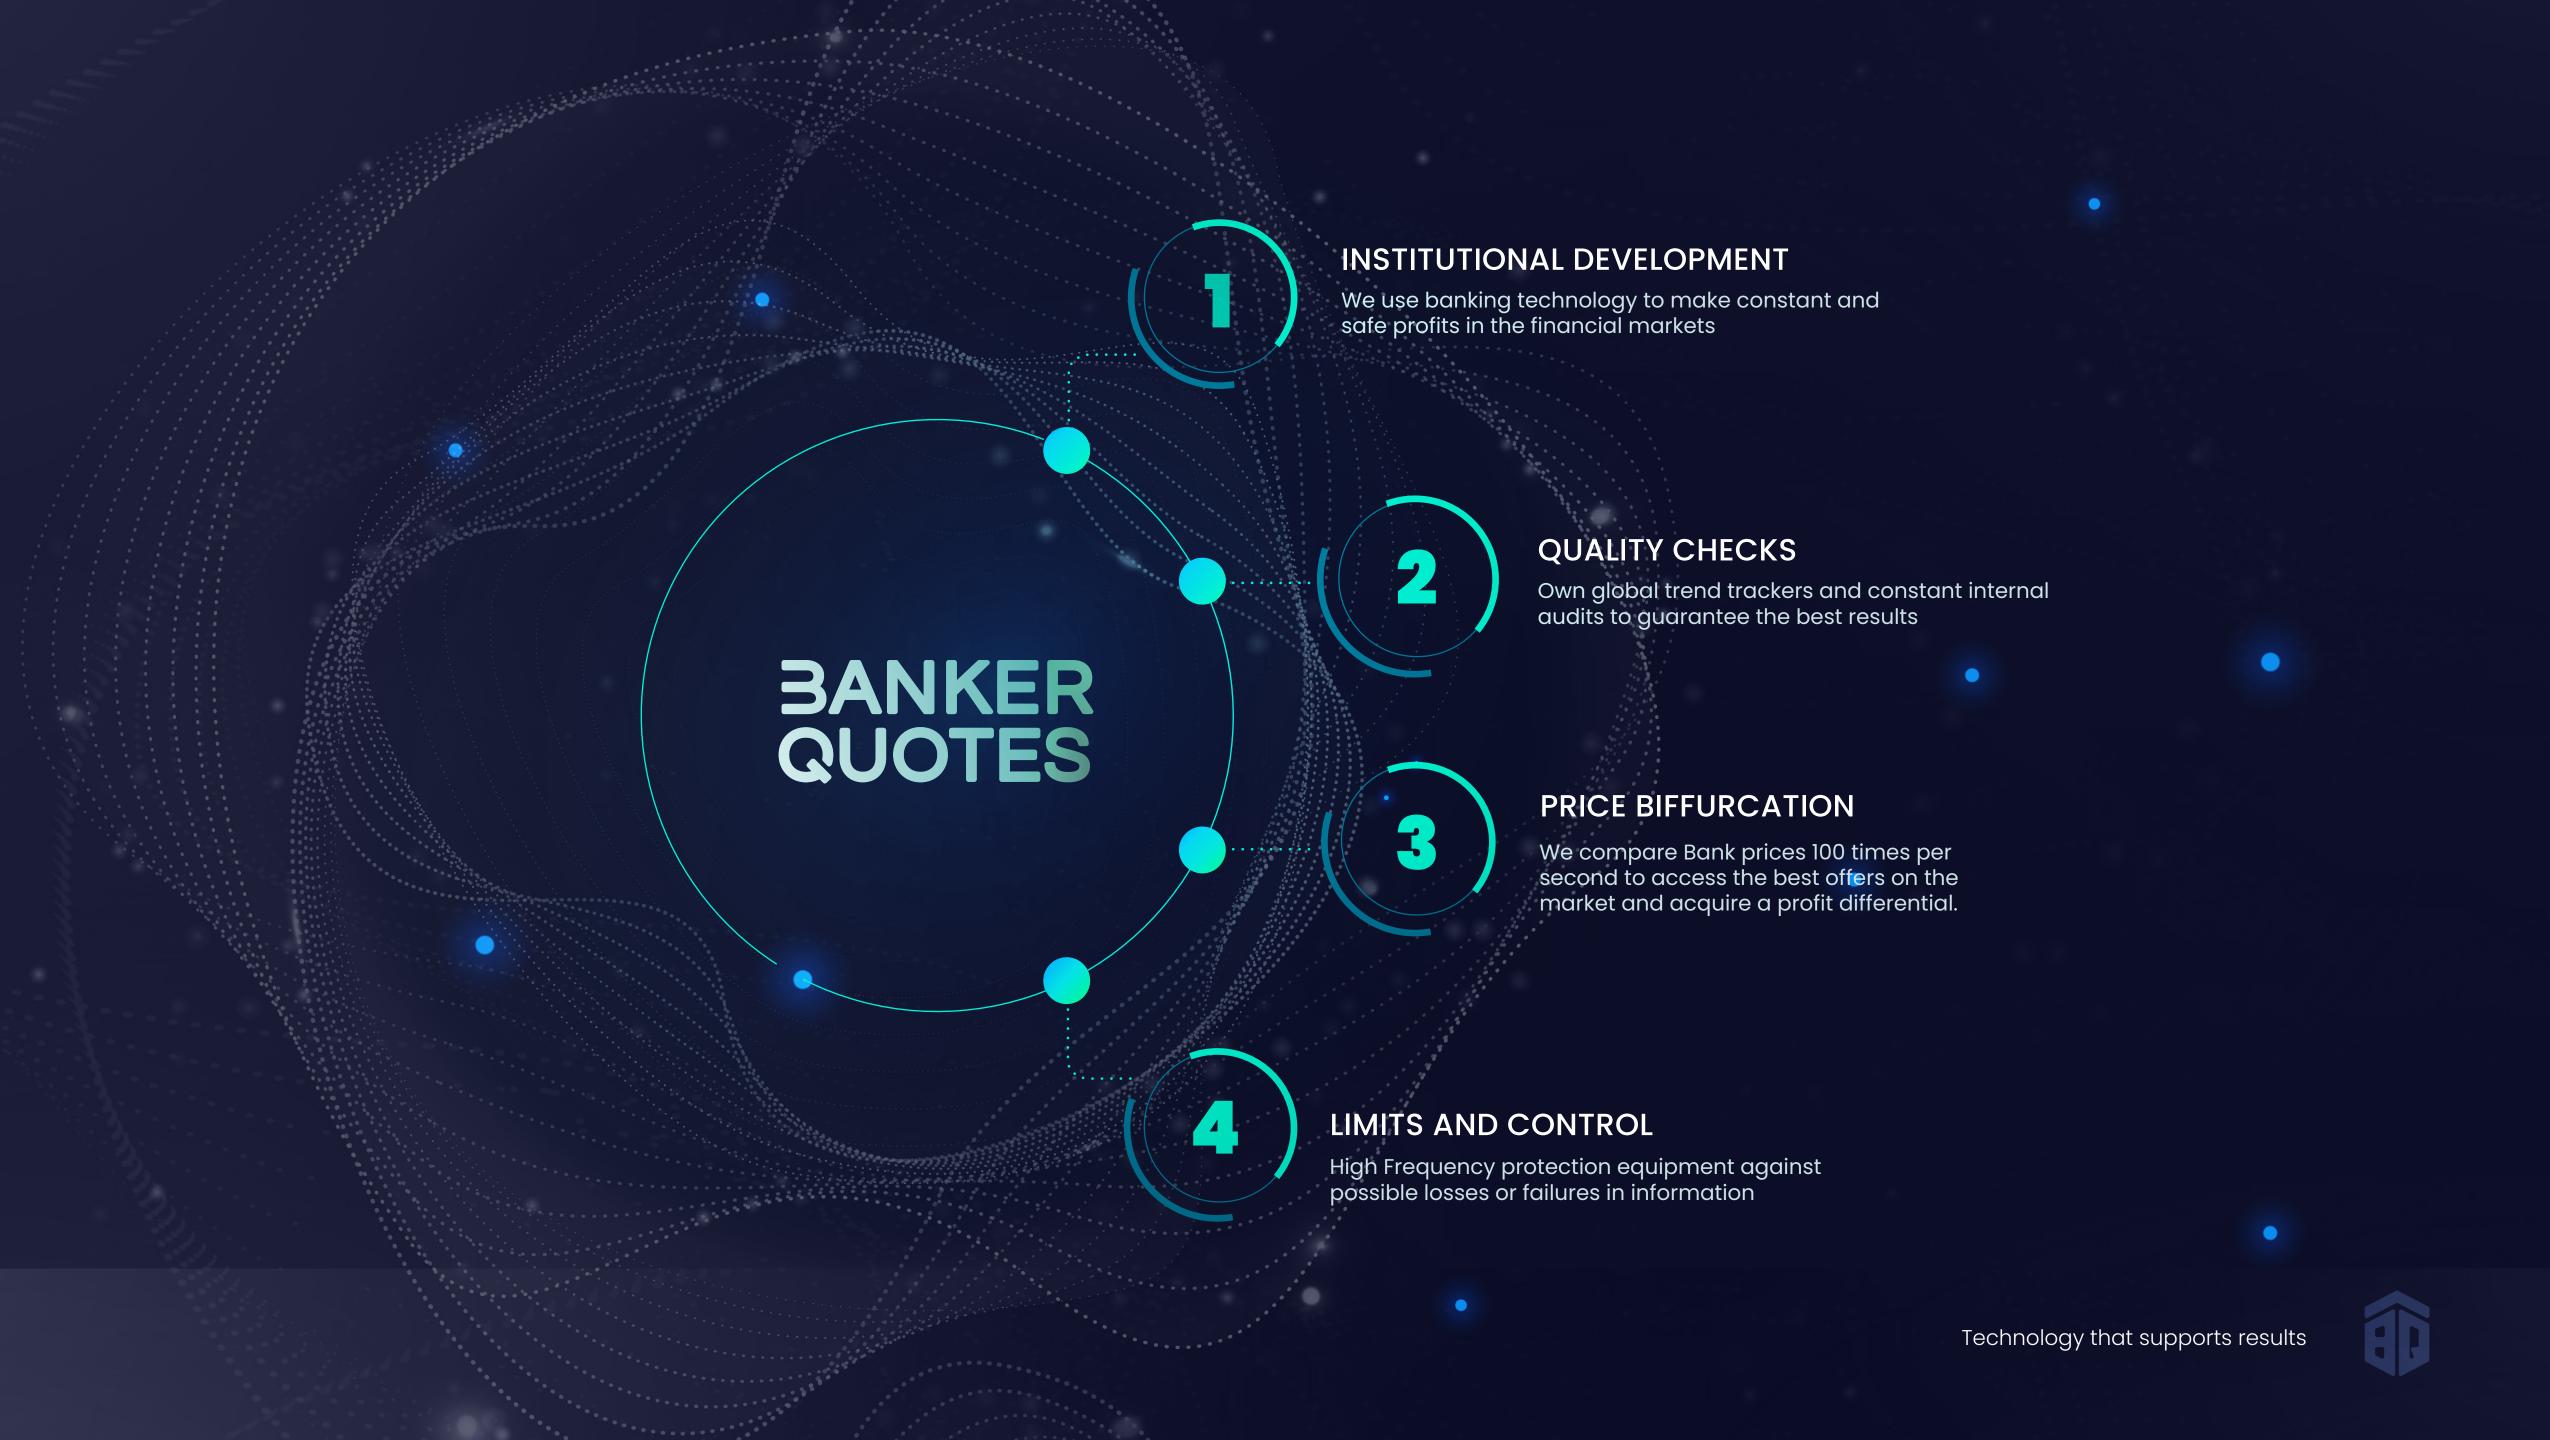

## FIRST MANAGEMENT SYSTEM BASED ON HIGH FREQUENCY TECHNOLOGY

The study of the currency and cryptocurrency market through Neuro-Tecnology, With access to bank management, banking software and bank liquidity our systems have a wide advantage over traditional algorithms, achieving excellent returns.