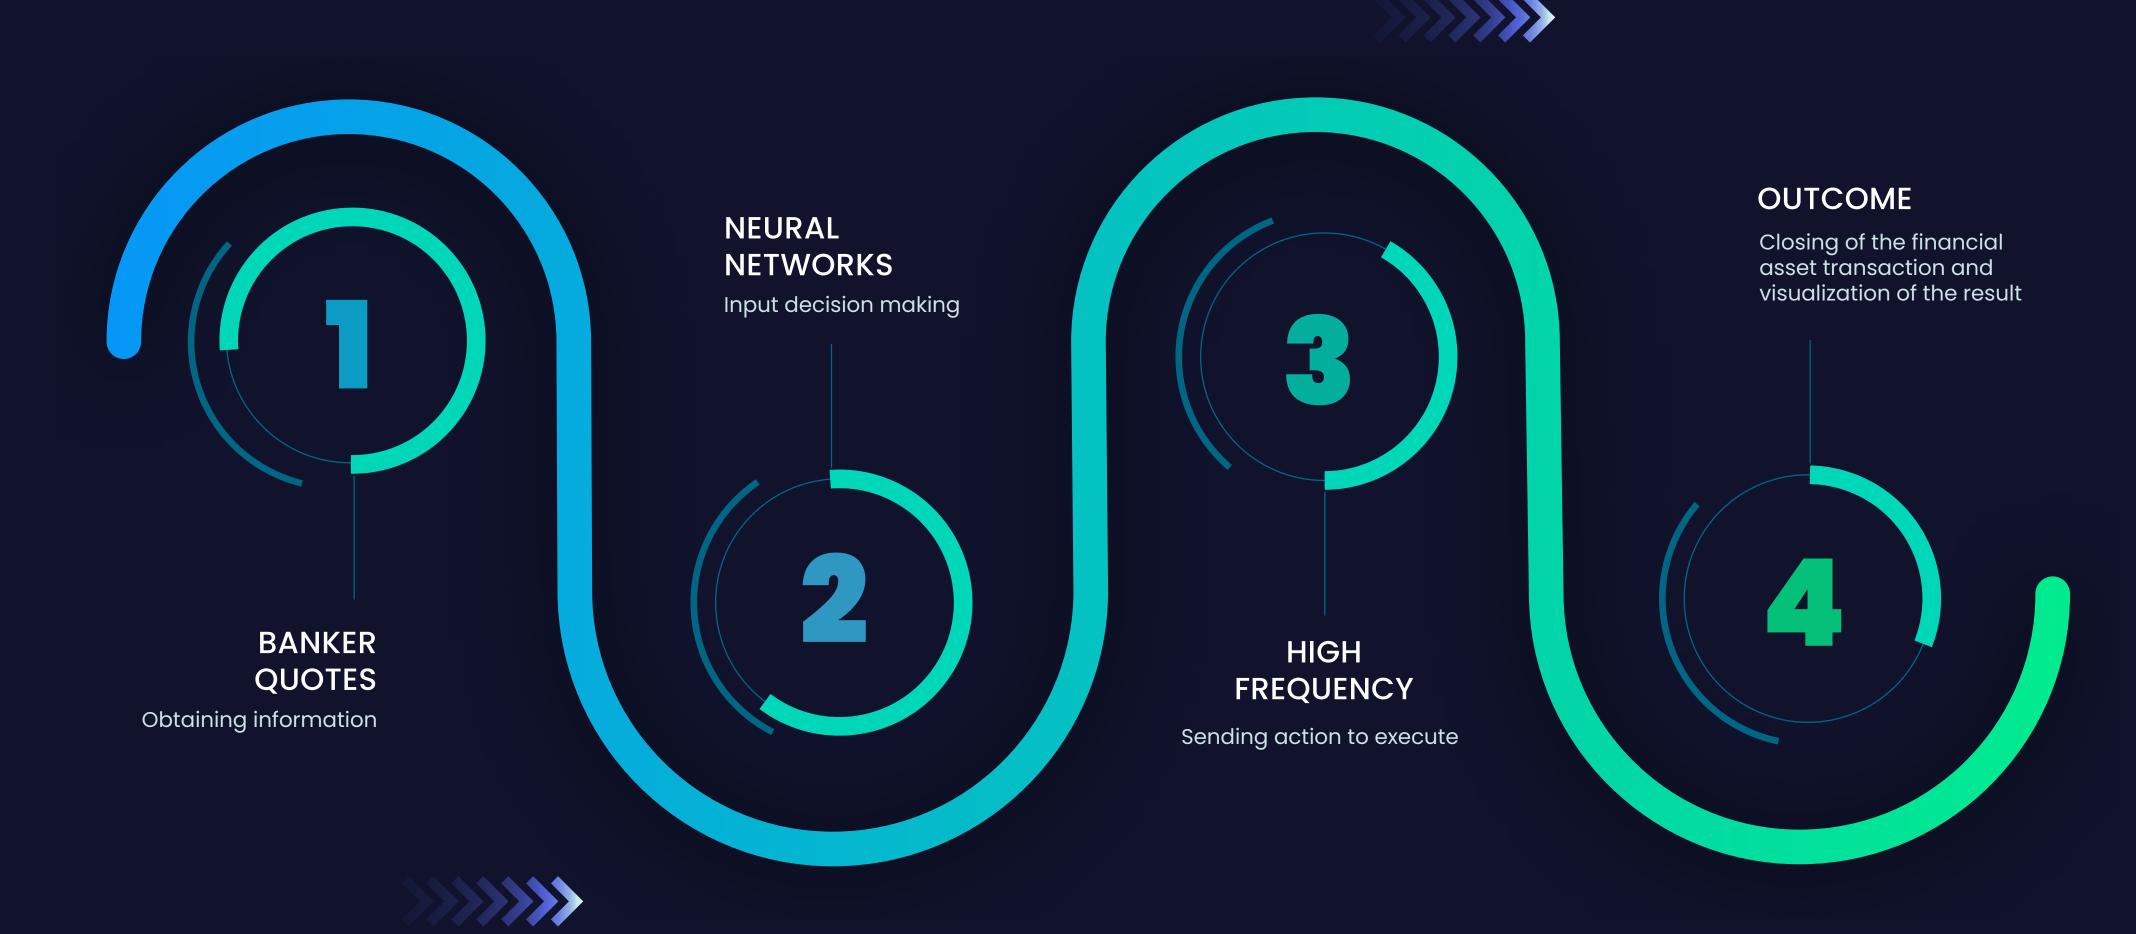

## FIRST MANAGEMENT SYSTEM BASED ON HIGH FREQUENCY TECHNOLOGY

The study of the currency and cryptocurrency market through Neuro-Tecnology, With access to bank management, banking software and bank liquidity our systems have a wide advantage over traditional algorithms, achieving excellent returns.