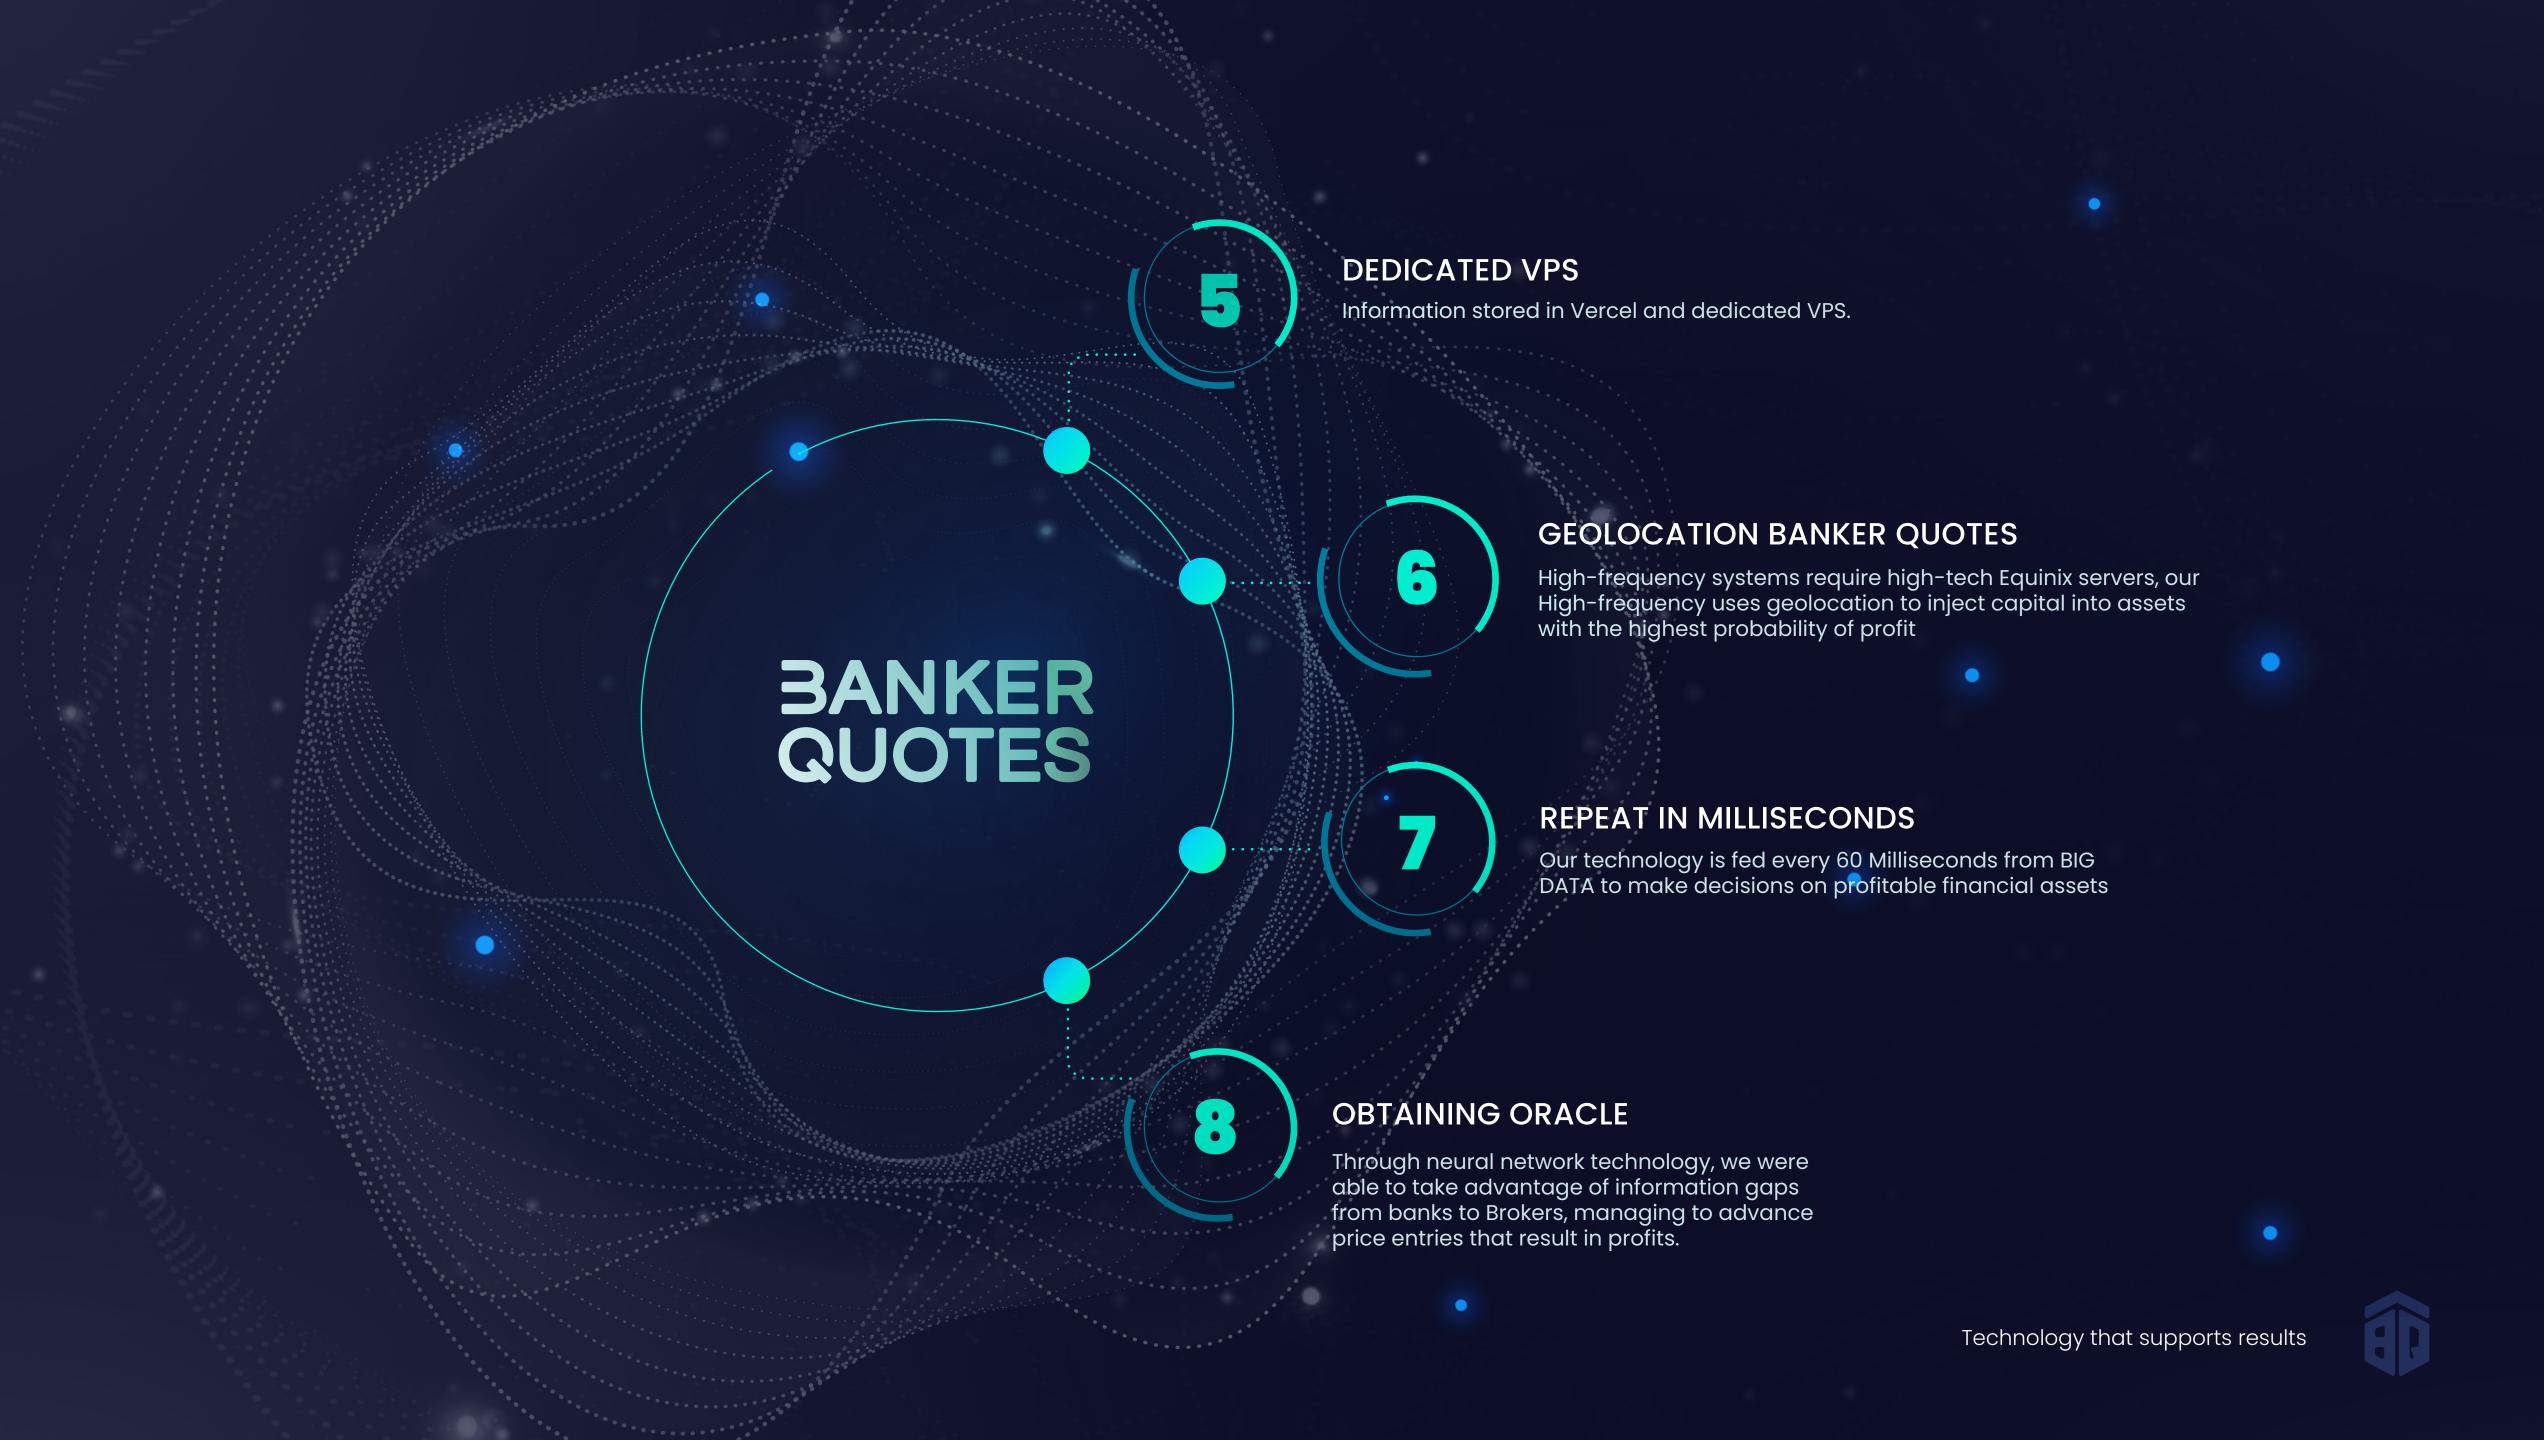

## FIRST MANAGEMENT SYSTEM BASED ON HIGH FREQUENCY TECHNOLOGY

The study of the currency and cryptocurrency market through Neuro-Tecnology, With access to bank management, banking software and bank liquidity our systems have a wide advantage over traditional algorithms, achieving excellent returns.