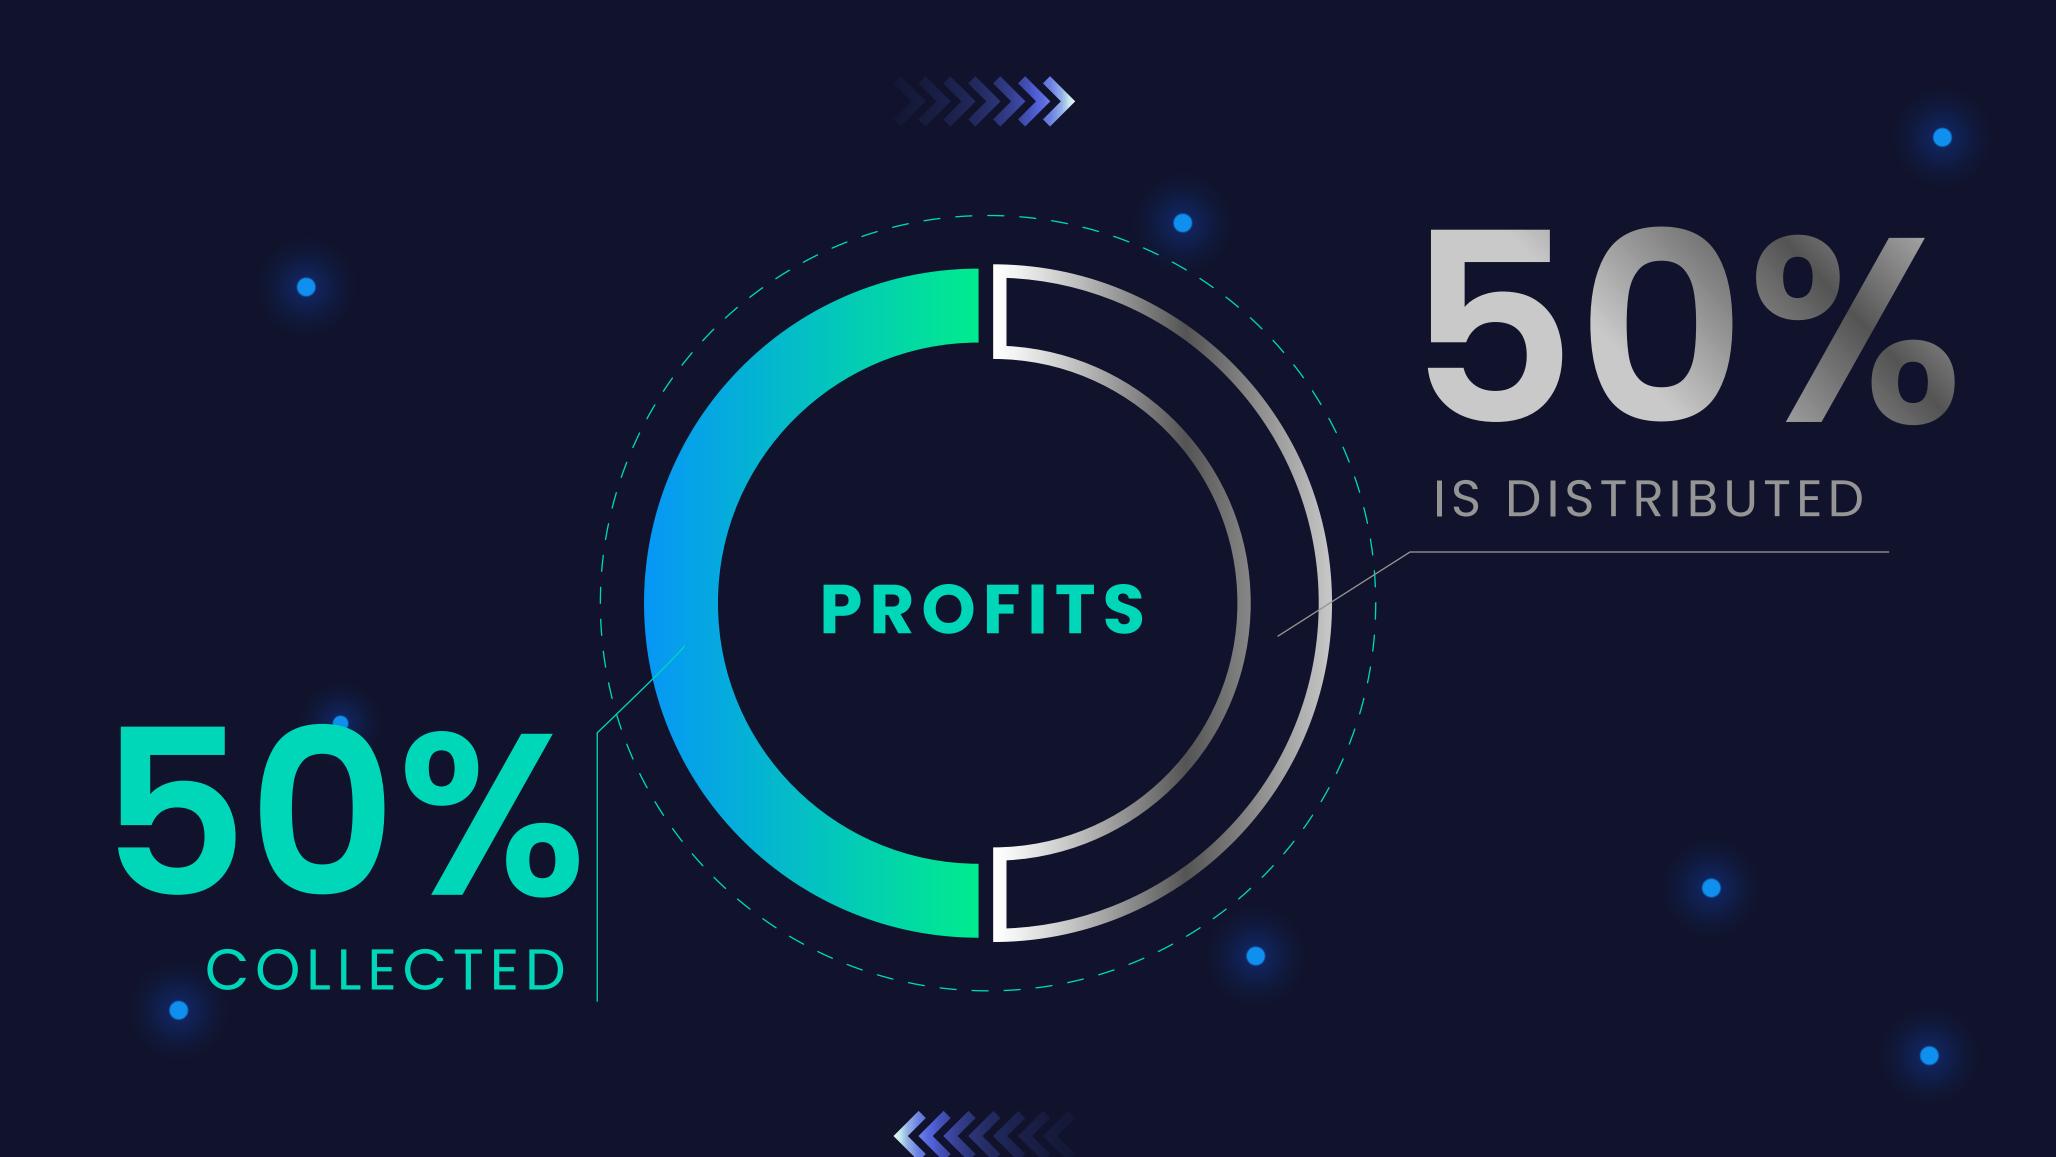

# Binary Commissions Profits from Licenses sales of the Network

When a license is sold, **50%** of the cost will be converted into a volume of points for the Binary system.

This points will be accumulated and use to calculate the commission for the Binary bonus.