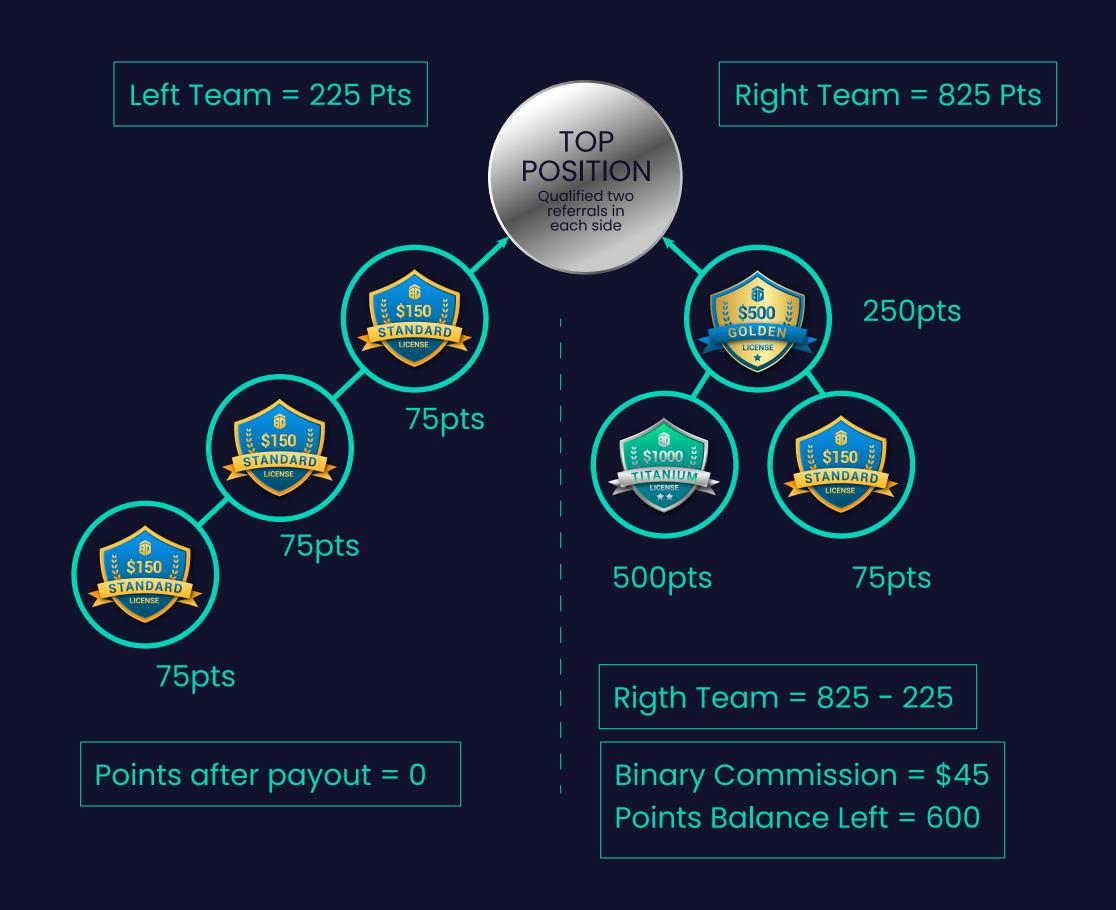

# Binary Commissions Profits from Licenses sales of the Network

When a license is sold, **50%** of the cost will be converted into a volume of points for the Binary system.

This points will be accumulated and use to calculate the commission for the Binary bonus.

At the end of each day, the Binary system will calculate 20% of the volume of the minor team, which is determined by the team with fewer points. For example, if the left side of the Binary team has a total of 225 points, the commission for the day will be US\$45 (225 x 20% = 45)