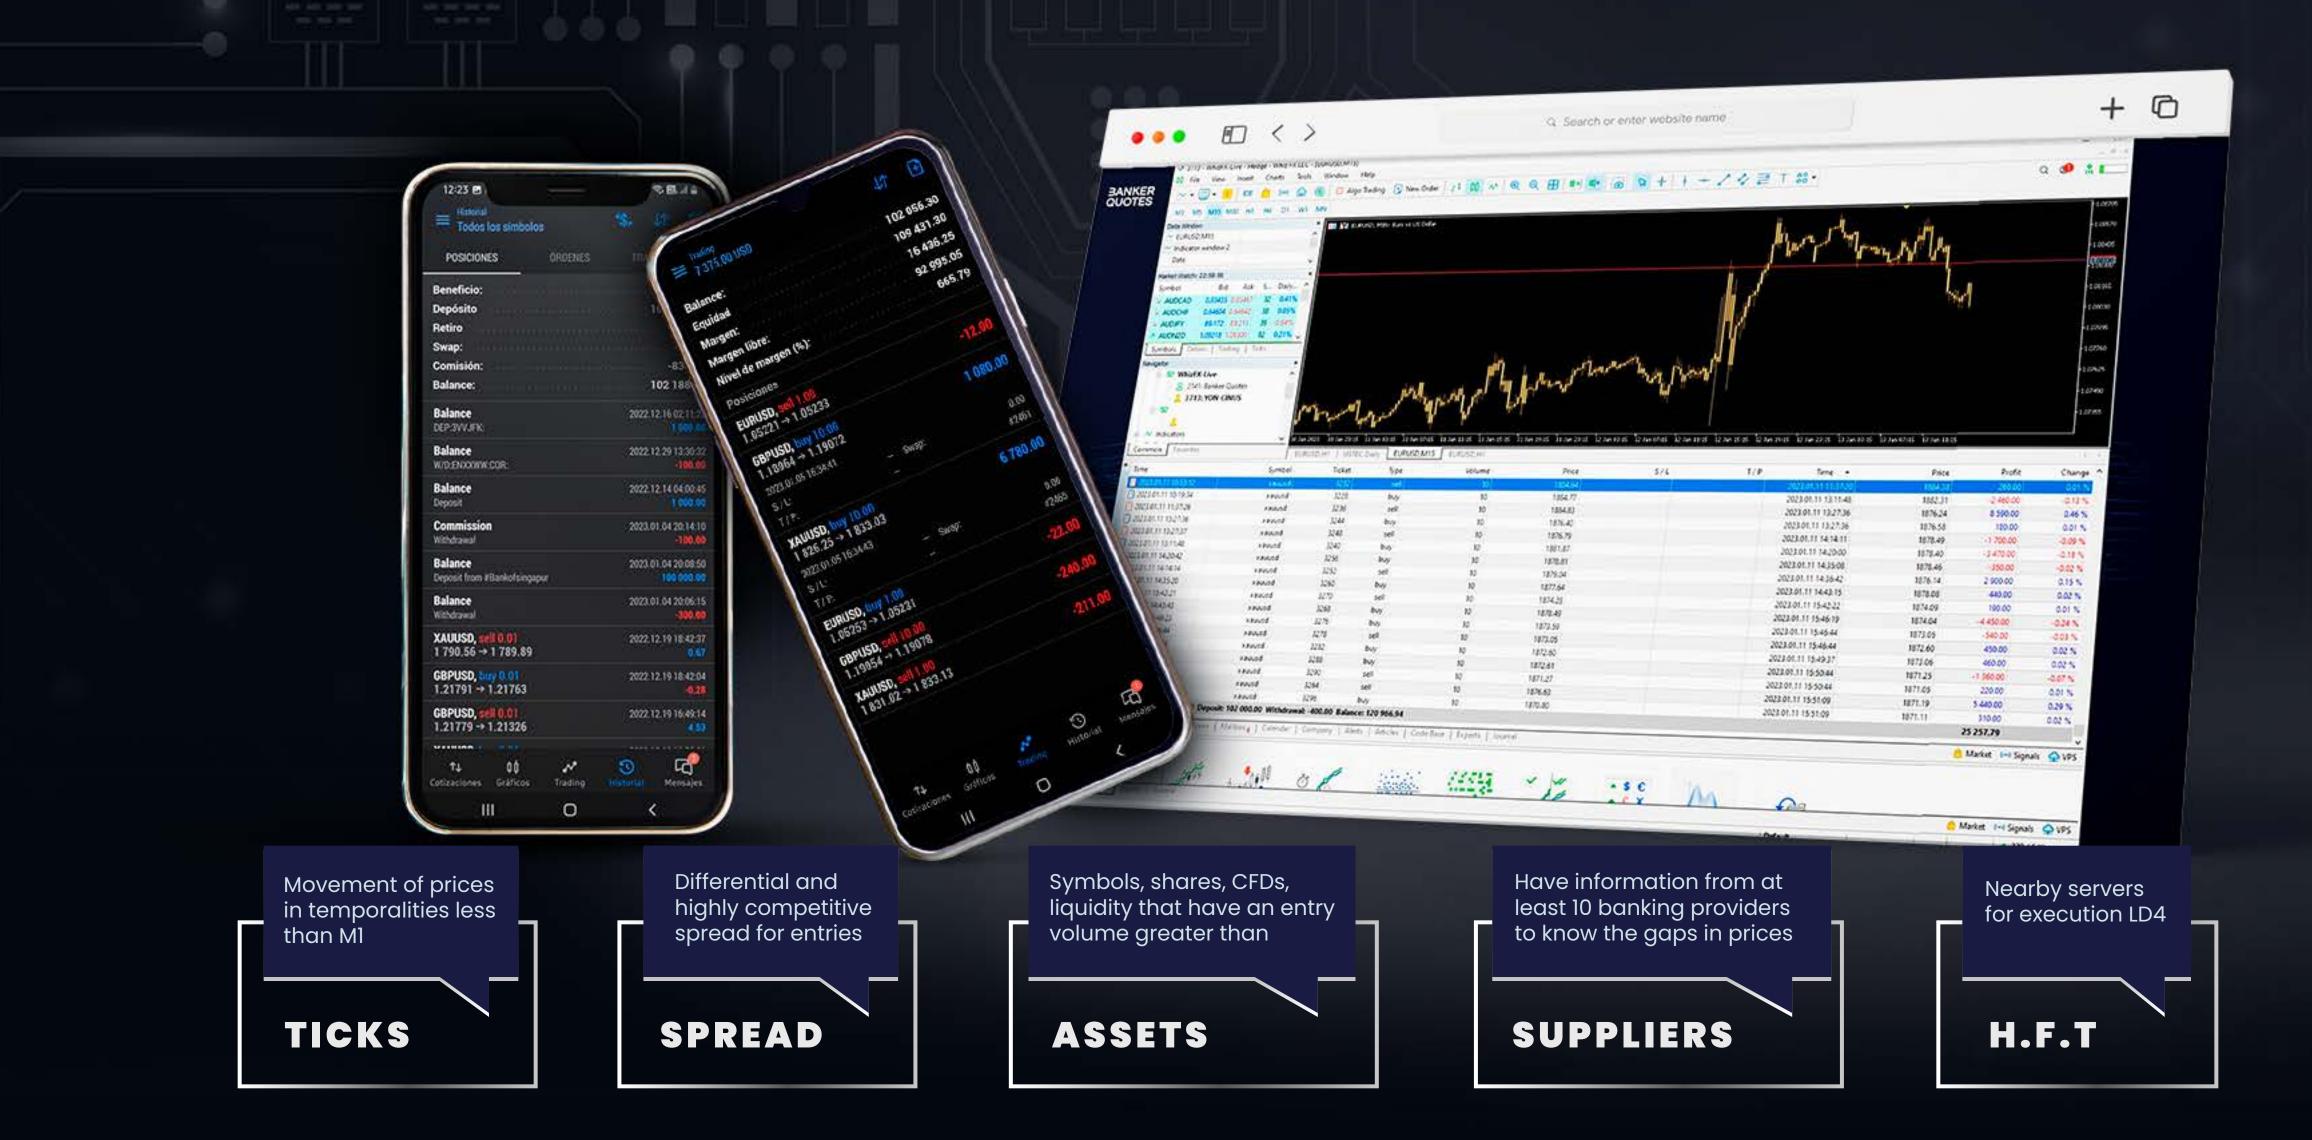

## FIRST MANAGEMENT SYSTEM BASED ON HIGH FREQUENCY TECHNOLOGY

The study of the currency and cryptocurrency market through Neuro-Tecnology, With access to bank management, banking software and bank liquidity our systems have a wide advantage over traditional algorithms, achieving excellent returns.

## SUPERVISION

Constant control of your account through

**APP Broker** 

WEB terminal MT5

APP Mt5

Daily Reports to your Email

## CONTROL

Without Minimum or maximum profit

No minimum stay time

Withdrawals from Tuesday to Thursday of capital or profit